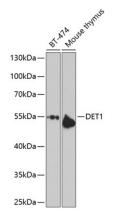

Western blot analysis of extracts of various cell lines, using DET1 antibody (A9974) at 1:1000 dilution. Secondary antibody: HRP Goat Anti-Rabbit IgG (H+L) (AS014) at 1:10000 dilution. Lysates/proteins: 25µg per lane. Blocking buffer: 3% nonfat dry milk in TBST. Detection: ECL Enhanced Kit (RM00021). Exposure time: 10s.