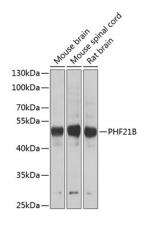

Western blot analysis of extracts of various cell lines, using PHF21B antibody (A7849) at 1:1000 dilution. Secondary antibody: HRP Goat Anti-Rabbit IgG (H+L) (AS014) at 1:10000 dilution. Lysates/proteins: 25µg per lane. Blocking buffer: 3% nonfat dry milk in TBST. Detection: ECL Basic Kit (RM00020). Exposure time: 90s.