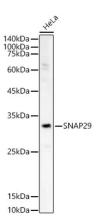

### Storage

Store at -20°C. Avoid freeze / thaw cycles.

Buffer: PBS with 0.02% sodium azide,50% glycerol,pH7.3.

Western blot analysis of HeLa, using SNAP29 antibody (A4290) at 1:700 dilution. Secondary antibody: HRP Goat Anti-Rabbit IgG (H+L) (AS014) at 1:10000 dilution.

Lysates/proteins: 25µg per lane.

Blocking buffer: 3% nonfat dry milk in TBST.

Detection: ECL Basic Kit (RM00020).

Exposure time: 60s.

Western blot analysis of Rat brain, using SNAP29 antibody (A4290) at 1:700 dilution. Secondary antibody: HRP Goat Anti-Rabbit IgG (H+L) (AS014) at 1:10000 dilution.