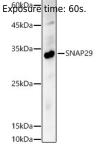

Lysates/proteins: 25µg per lane.

Blocking buffer: 3% nonfat dry milk in TBST.

Detection: ECL Basic Kit (RM00020).

Exposure time: 60s.

Western blot analysis of Rat brain, using SNAP29 antibody (A4290) at 1:700 dilution. Secondary antibody: HRP Goat Anti-Rabbit IgG (H+L) (AS014) at 1:10000 dilution.

Lysates/proteins: 25µg per lane.

Bleeking buffer: 3% nonfat dry milk in TBST. Detection: ECL Basic Kit (RM00020).