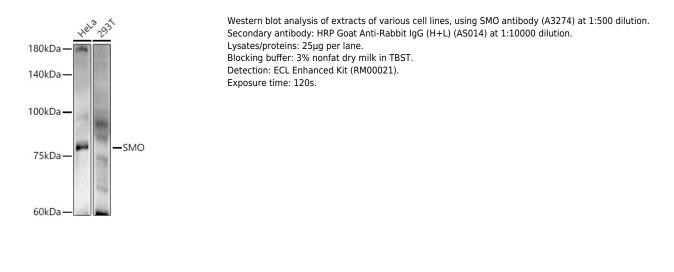

tein encoded by this gene is a G protein-coupled receptor that interacts with the patched protein, a receptor for hedgehog proteins. The encoded protein tranduces signals to other proteins after activation by a hedgehog protein/patched protein complex.

### **Recommended Dilutions**

### Immunogen Information

WB

1:100 - 1:500

**Gene ID** 6608

Swiss Prot Q99835

#### Immunogen

Recombinant fusion protein containing a sequence corresponding to amino acids 28-233 of human SMO (NP\_005622.1).

Synonyms Gx; CRJS; PHLS; SMOH; FZD11; SMO

Contact

## Product Information

 www.abclonal.com

Purification Affinity purification

Storage

Source

Rabbit

Store at -20°C. Avoid freeze / thaw cycles. Buffer: PBS with 0.05% proclin300,50% glycerol,pH7.3.

Isotype

lgG

### **Validation Data**

60kDa