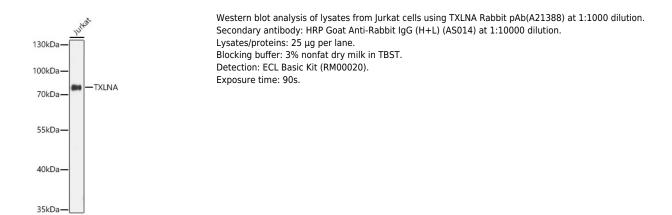

#### **Basic Information**

**Observed MW** 75kDa

Calculated MW 62kDa

Category Antibody

Applications WB,ELISA

Cross-Reactivity Human