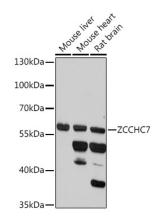

# **Validation Data**

Western blot analysis of various lysates using ZCCHC7 Rabbit pAb (A18251) at 1:1000 dilution. Secondary antibody: HRP Goat Anti-Rabbit IgG (H+L) (AS014) at 1:10000 dilution. Lysates/proteins: 25µg per lane. Blocking buffer: 3% nonfat dry milk in TBST. Detection: ECL Enhanced Kit (RM00021). Exposure time: 3min.