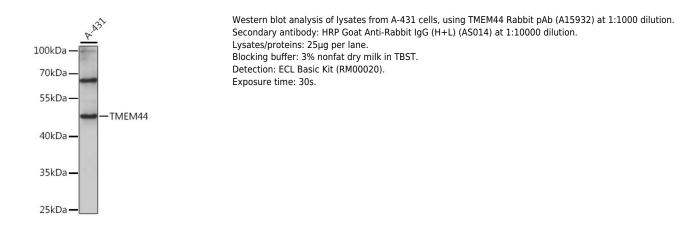

Biomolecular Solutions for Life Science

# TMEM44 Rabbit pAb

Catalog No.: A15932



#### **Basic Information**

# Background

Observed MW 52kDa

Calculated MW 52kDa

**Category** Polyclonal Antibody

Applications WB,ELISA

Cross-Reactivity Human Predicted to be integral component of membrane.

### **Recommended Dilutions**

# Immunogen Information

WB

1:500 - 1:2000

#### **Gene ID** 93109

Swiss Prot Q2T9K0

#### Immunogen

Recombinant fusion protein containing a sequence corresponding to amino acids 110-260 of human TMEM44 (NP\_001159777.1).

#### Synonyms TMEM44

Contact

Product Information

 www.abclonal.com

**lsotype** IgG Purification Affinity purification

Storage

Source

Rabbit

Store at -20°C. Avoid freeze / thaw cycles. Buffer: PBS with 0.01% thimerosal,50% glycerol,pH7.3.