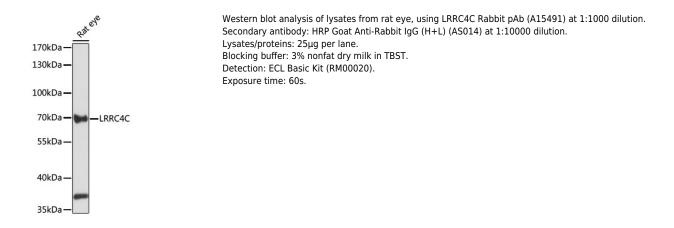

kDa

Category Mouse Monoclonal Antibody

Applications WB, ELISA

**Cross-Reactivity** Rat

## Background

NGL1 is a specific binding partner for netrin G1 (NTNG1; MIM 608818), which is a member of the netrin family of axon guidance molecules (Lin et al., 2003 [PubMed 14595443]).

# **Recommended Dilutions**

# Immunogen Information

WB

#### 1:200 - 1:2000

Gene ID 57689

**Swiss Prot** Q9HCJ2

#### Immunogen

Recombinant fusion protein containing a sequence corresponding to amino acids 450-520 of human LRRC4C (NP\_065980.1).

**Synonyms** NGL1; NGL-1; LRRC4C

# Contact

# **Product Information**

€ www.abclonal.com

Isotype lgG

Purification Affinity purification

Storage

Source

Rabbit

Store at -20°C. Avoid freeze / thaw cycles. Buffer: PBS with 0.01% thimerosal, 50% glycerol, pH7.3.