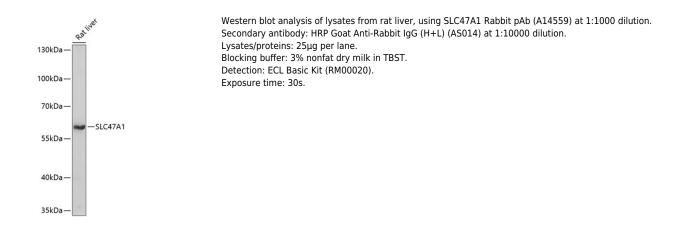

on**

Observed MW 62kDa

Calculated MW 62kDa

Category Polyclonal Antibody

Applications WB,ELISA

Cross-Reactivity Human,Rat

## Background

This gene is located within the Smith-Magenis syndrome region on chromosome 17. It encodes a protein of unknown function.

## **Recommended Dilutions**

## Immunogen Information

WB

1:500 - 1:1000

#### **Gene ID** 55244

Swiss Prot Q96FL8

#### Immunogen

Recombinant fusion protein containing a sequence corresponding to amino acids 460-550 of human SLC47A1 (NP\_060712.2).

#### Synonyms MATE1; SLC47A1

Contact

Product Information

 www.abclonal.com

**lsotype** IgG Purification Affinity purification

#### Storage

Source

Rabbit

Store at -20°C. Avoid freeze / thaw cycles. Buffer: PBS with 0.01% thimerosal,50% glycerol,pH7.3.

## Validation Data