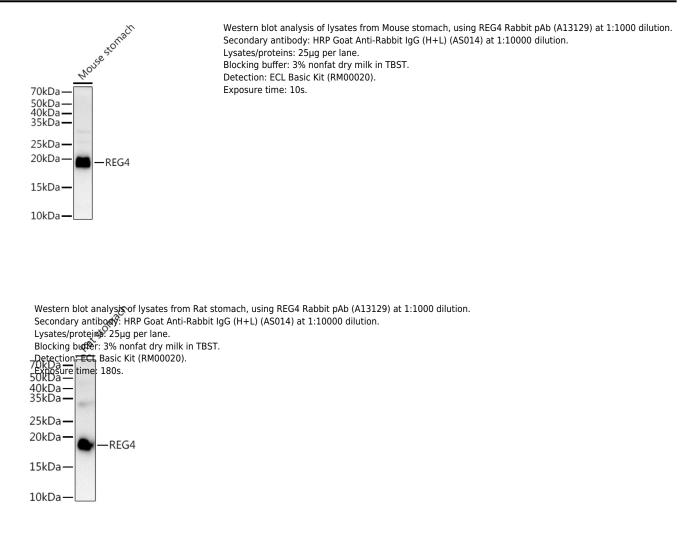

a

Category Polyclonal Antibody

Applications WB,ELISA

**Cross-Reactivity** Mouse,Rat

#### Background

Enables heparin binding activity and mannan binding activity. Predicted to act upstream of or within response to bacterium. Located in cytoplasm.

#### **Recommended Dilutions**

### **Immunogen Information**

WB

1:500 - 1:1000

Gene ID 83998

**Swiss Prot** Q9BYZ8

#### Immunogen

Recombinant fusion protein containing a sequence corresponding to amino acids 23-158 of human REG4 (NP\_114433.1).

Synonyms GISP; RELP; REG-IV; REG4

#### Contact

# **Product Information**

€

www.abclonal.com

Isotype lgG

Purification Affinity purification

Storage

Source

Rabbit

Store at -20°C. Avoid freeze / thaw cycles. Buffer: PBS with 0.01% thimerosal, 50% glycerol, pH7.3.

# **Validation Data**