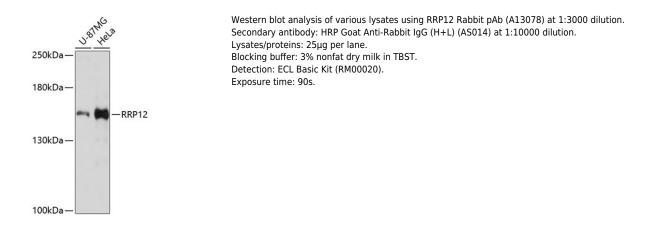

** 144kDa

**Calculated MW** 144kDa

Category Polyclonal Antibody

Applications WB,ELISA

**Cross-Reactivity** Human

#### Background

Enables RNA binding activity. Predicted to be involved in rRNA processing. Located in cytosol; nucleolus; and plasma membrane.

#### **Recommended Dilutions**

#### **Immunogen Information**

WB

1:500 - 1:2000

Gene ID 23223

**Swiss Prot** Q5JTH9

#### Immunogen

Recombinant fusion protein containing a sequence corresponding to amino acids 1-160 of human RRP12 (NP\_055994.2).

Synonyms KIAA0690; RRP12

Contact

## **Product Information**

€ www.abclonal.com

Isotype lgG

Purification Affinity purification

Storage

Source

Rabbit

Store at -20°C. Avoid freeze / thaw cycles. Buffer: PBS with 0.01% thimerosal, 50% glycerol, pH7.3.

### **Validation Data**