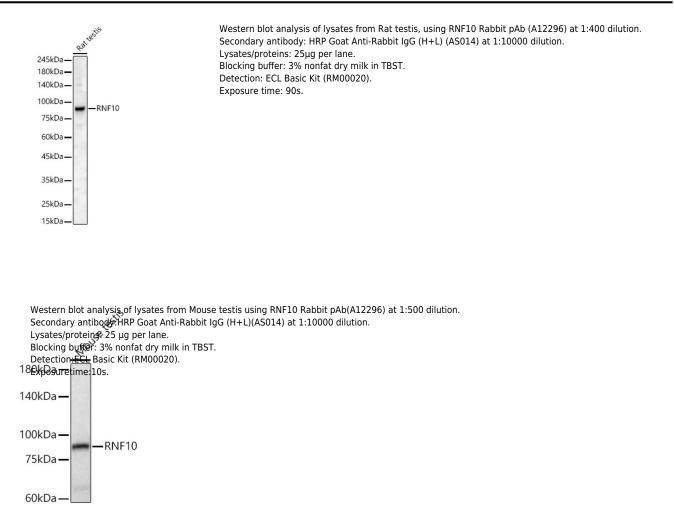

motif, which is known to be involved in protein-protein interactions. The specific function of this protein has not yet been determined. EST data suggests the existence of multiple alternatively spliced transcript variants, however, their full length nature is not known.

# **Recommended Dilutions**

#### Immunogen Information

WB

1:100 - 1:500

**Gene ID** 9921 Swiss Prot Q8N5U6

#### Immunogen

Recombinant fusion protein containing a sequence corresponding to amino acids 552-811 of human RNF10 (NP\_055683.3).

#### Synonyms RIE2; RNF10

Contact

# **Product Information**

www.abclonal.com

**Isotype** IgG Purification Affinity purification

Storage

Source

Rabbit

Store at -20°C. Avoid freeze / thaw cycles. Buffer: PBS with 0.05% proclin300,50% glycerol,pH7.3.

# **Validation Data**