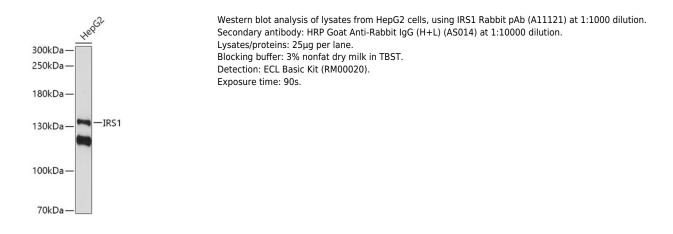

onal Antibody

Applications WB,ELISA

Cross-Reactivity Human

## Background

This gene encodes a protein which is phosphorylated by insulin receptor tyrosine kinase. Mutations in this gene are associated with type II diabetes and susceptibility to insulin resistance.

### **Recommended Dilutions**

# **Immunogen Information**

WB

1:500 - 1:2000

# **Gene ID** 3667

Swiss Prot P35568

#### Immunogen

Recombinant fusion protein containing a sequence corresponding to amino acids 735-855 of human IRS1 (NP\_005535.1).

#### Synonyms HIRS-1; IRS1

Contact

# Product Information

 www.abclonal.com

Purification Affinity purification

Storage

Source

Rabbit

Store at -20°C. Avoid freeze / thaw cycles. Buffer: PBS with 0.02% sodium azide,50% glycerol,pH7.3.

Isotype

lgG

## **Validation Data**