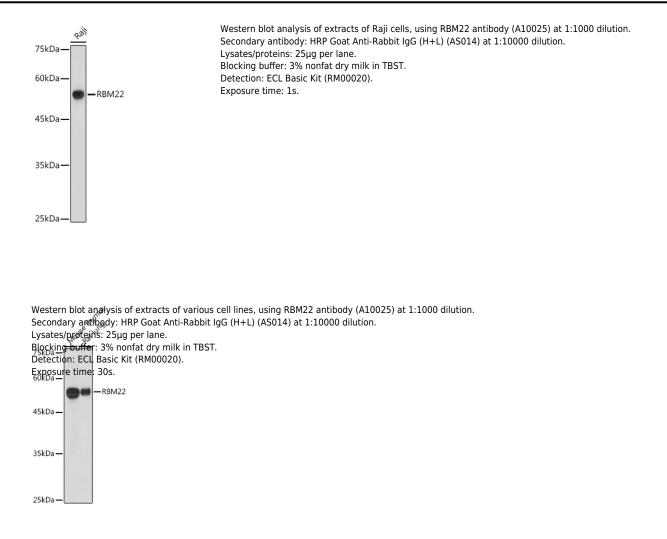

#### **Basic Information**

Observed MW 50kDa

Calculated MW 47kDa

Category Polyclonal Antibody

Applications WB,ELISA

Cross-Reactivity Human,Mouse,Rat

### **Immunogen Information**

WB

1:500 - 1:1000