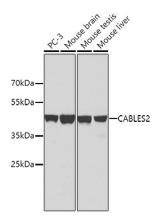

# **Validation Data**

Western blot analysis of various lysates using CABLES2 Rabbit pAb (A10525). Secondary antibody: HRP Goat Anti-Rabbit IgG (H+L) (AS014) at 1:10000 dilution.

Lysates/proteins: 25µg per lane. Blocking buffer: 3% nonfat dry milk in TBST.