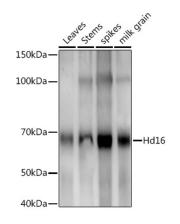

## **Validation Data**

Western blot analysis of extracts of various tissues from the japonica rice (Oryza sativa L.) variety Zhonghua 11, using Hd16 Rabbit pAb (A20633) at 1:1000 dilution. Secondary antibody: HRP Goat Anti-Rabbit IgG (H+L) (AS014) at 1:10000 dilution. Lysates/proteins: 25µg per lane. Blocking buffer: 3% nonfat dry milk in TBST. Detection: ECL Enhanced Kit (RM00021). Exposure time: 30s.