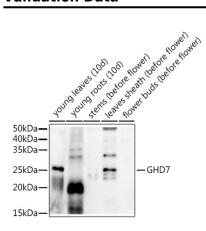

## Validation Data

Western blot analysis of extracts of various tissues from the japonica rice (Oryza sativa L.) variety Zhonghua 11, using GHD7 Rabbit pAb (A20327) at 1:1000 dilution. Secondary antibody: HRP Goat Anti-Rabbit IgG (H+L) (AS014) at 1:10000 dilution. Lysates/proteins: 25µg per lane. Blocking buffer: 3% nonfat dry milk in TBST. Detection: ECL Enhanced Kit (RM00021). Exposure time: 60s.