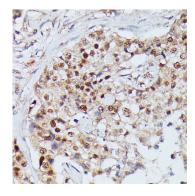

Immunohistochemistry analysis of IGHMBP2 in paraffin-embedded human lung cancer using IGHMBP2 Rabbit pAb (A16053) at dilution of 1:100 (40x lens).Perform microwave antigen retrieval with 10 mM PBS buffer pH 7.2 before commencing with IHC staining protocol.