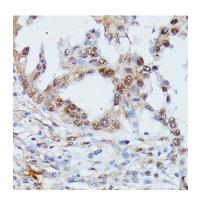

Immunohistochemistry analysis of IGHMBP2 in paraffin-embedded human lung cancer using IGHMBP2 Rabbit pAb (A16053) at dilution of 1:100 (40x lens).Perform microwave antigen retrieval with 10 mM PBS buffer pH 7.2 before commencing with IHC staining protocol.