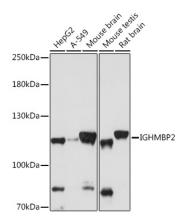

#### Storage

Store at -20°C. Avoid freeze / thaw cycles.

Buffer: PBS with 0.01% thimerosal,50% glycerol,pH7.3.

Western blot analysis of various lysates using IGHMBP2 Rabbit pAb (A16053) at 1:1000 dilution. Secondary antibody: HRP Goat Anti-Rabbit IgG (H+L) (AS014) at 1:10000 dilution.

Lysates/proteins: 25μg per lane. Blocking buffer: 3% nonfat dry milk in TBST.

Detection: ECL Basic Kit (RM00020).

Exposure time: 60s.

Immunohistochemistry analysis of IGHMBP2 in paraffin-embedded rat brain using IGHMBP2 Rabbit pAb (A16053) at dilution of 1:100 (40x lens).Perform microwave antigen retrieval with 10 mM PBS buffer pH 7.2 before commencing with IHC staining protocol.