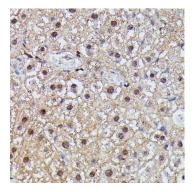

Immunohistochemistry analysis of IGHMBP2 in paraffin-embedded mouse liver using IGHMBP2 Rabbit pAb (A16053) at dilution of 1:100 (40x lens).Perform microwave antigen retrieval with 10 mM PBS buffer pH 7.2 before commencing with IHC staining protocol.