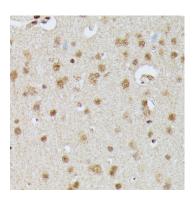

Lysates/proteins: 25μg per lane. Blocking buffer: 3% nonfat dry milk in TBST.

Detection: ECL Basic Kit (RM00020).

Exposure time: 60s.

Immunohistochemistry analysis of IGHMBP2 in paraffin-embedded rat brain using IGHMBP2 Rabbit pAb (A16053) at dilution of 1:100 (40x lens).Perform microwave antigen retrieval with 10 mM PBS buffer pH 7.2 before commencing with IHC staining protocol.