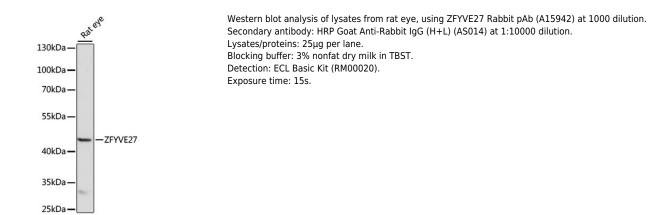

### **Basic Information**

**Observed MW** 46kDa

Calculated MW 46kDa

**Category** Polyclonal Antibody

Applications WB,ELISA

Cross-Reactivity Human,Rat