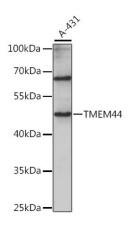

## **Validation Data**

Western blot analysis of lysates from A-431 cells, using TMEM44 Rabbit pAb (A15932) at 1:1000 dilution. Secondary antibody: HRP Goat Anti-Rabbit IgG (H+L) (AS014) at 1:10000 dilution.

Lysates/proteins: 25µg per lane. Blocking buffer: 3% nonfat dry milk in TBST.

Detection: ECL Basic Kit (RM00020).

Exposure time: 30s.