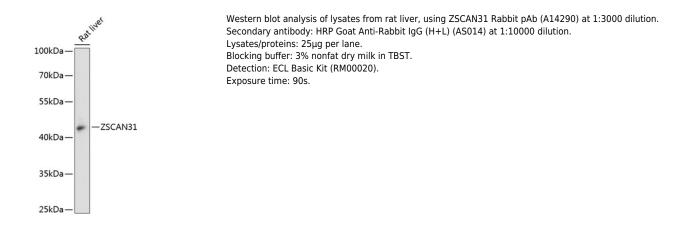

tibody

Applications WB,ELISA

Cross-Reactivity Rat

#### Background

This gene encodes a protein containing multiple C2H2-type zinc finger motifs. Alternative splicing results in multiple transcript variants.

#### **Recommended Dilutions**

#### **Immunogen Information**

WB

1:500 - 1:2000

**Gene ID** 64288 Swiss Prot Q96LW9

#### Immunogen

Recombinant fusion protein containing a sequence corresponding to amino acids 202-406 of human ZSCAN31 (NP\_112161.3).

#### Synonyms

ZNF323; ZNF310P; ZNF20-Lp; ZSCAN31

| Contact |
|---------|
|---------|

#### **Product Information**

www.abclonal.com

**Isotype** IgG Purification Affinity purification

Storage

Source

Rabbit

Store at -20°C. Avoid freeze / thaw cycles. Buffer: PBS with 0.01% thimerosal,50% glycerol,pH7.3.

## Validation Data