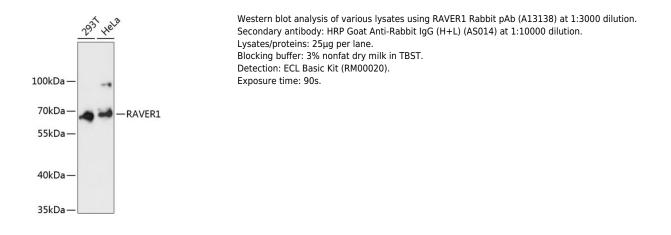

#### **Basic Information**

**Observed MW** 64kDa

Calculated MW 64kDa

Category Polyclonal Antibody

Applications WB,ELISA

Cross-Reactivity Human,Mouse