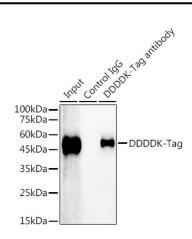

#### **Product Information**

**Source** Rabbit Isotype

Purification

Protein A/G purification

IgG

Storage

Store at 4°C. Avoid freeze / thaw cycles. Buffer: PBS with 0.05% proclin300,pH7.3.

Immunoprecipitation analysis of 300 ug extract cell lysate from 293T cells transfected with GSK3B expression vector containing a C-terminal DDDDK tag (1x) with 30uL Magnetic Beads-conjugated Rabbit anti-DDDDK-tag mAb antibody[AE097). Magnetic Beads-conjugated Rabbit lgG isotype control mAb was used as a negative control[AC047). Western blot was performed from the immunoprecipitate using Mouse anti DDDDK-Tag mAb antibody (AE005) at 1:2000 dilution. Secondary antibody: HRP-conjugated AffiniPure Goat Anti-Mouse lgG Light Chain (AS062).