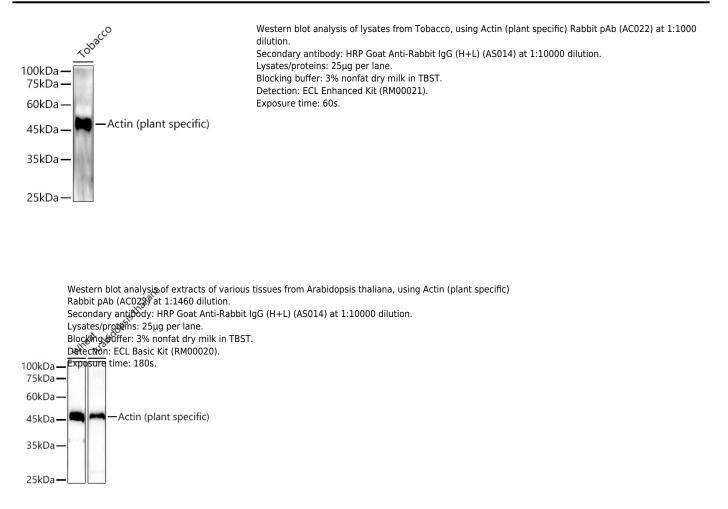

served MW** 42kDa

Calculated MW 45kDa

Category Polyclonal Antibody

Applications WB

Cross-Reactivity Various Plants

## Background

Actins are highly conserved proteins that are involved in cell motility, structure, and integrity. This actin is a major constituent of the contractile apparatus and one of the two nonmuscle cytoskeletal actins.

# **Recommended Dilutions**

# Immunogen Information

WB

1:500 - 1:1000

www.abclonal.com

#### Gene ID

**Swiss Prot** 

# Immunogen

A synthetic peptide corresponding to Actin (plant specific).

Synonyms

Contact

€

# Product Information

**Source** Rabbit **Isotype** IgG1 Purification Affinity purification

#### Storage

Store at -20°C. Avoid freeze / thaw cycles. Buffer: PBS with 0.02% sodium azide,50% glycerol,pH7.3.

# **Validation Data**