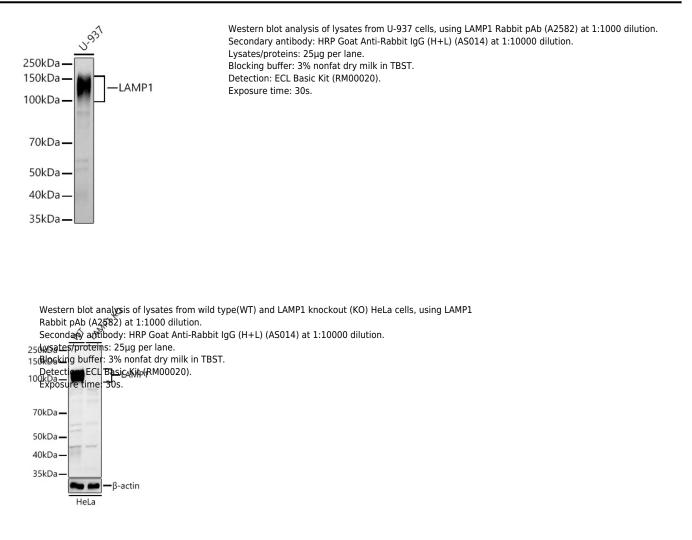

Applications WB,ELISA

Cross-Reactivity Human

### Background

The protein encoded by this gene is a member of a family of membrane glycoproteins. This glycoprotein provides selectins with carbohydrate ligands. It may also play a role in tumor cell metastasis.

### **Recommended Dilutions**

## **Immunogen Information**

WB

1:500 - 1:1000

**Gene ID** 3916 Swiss Prot P11279

#### Immunogen

A synthetic peptide corresponding to a sequence within amino acids 150-250 of human LAMP1 (NP\_005552.3).

### Synonyms

LAMPA; CD107a; LGP120; LAMP1

### **Product Information**

 www.abclonal.com

Purification Affinity purification

#### Storage

Source

Rabbit

Store at -20°C. Avoid freeze / thaw cycles. Buffer: PBS with 0.01% thimerosal,50% glycerol,pH7.3.

Isotype

lgG

### **Validation Data**