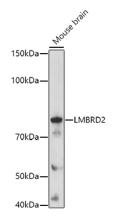

# Validation Data

Western blot analysis of lysates from Mouse brain, using LMBRD2 Rabbit pAb (A20757) at 1:1000 dilution. Secondary antibody: HRP Goat Anti-Rabbit IgG (H+L) (AS014) at 1:10000 dilution. Lysates/proteins: 25µg per lane. Blocking buffer: 3% nonfat dry milk in TBST. Detection: ECL Basic Kit (RM00020). Exposure time: 90s.