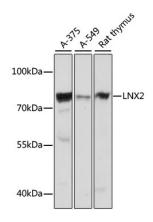

Western blot analysis of various lysates using LNX2 Rabbit pAb (A16611) at 1:1000 dilution. Secondary antibody: HRP Goat Anti-Rabbit IgG (H+L) (AS014) at 1:10000 dilution. Lysates/proteins: 25µg per lane. Blocking buffer: 3% nonfat dry milk in TBST. Detection: ECL Basic Kit (RM00020). Exposure time: 1s.