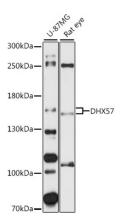

# **Validation Data**

Western blot analysis of various lysates using DHX57 Rabbit pAb (A16589) at 1:1000 dilution. Secondary antibody: HRP Goat Anti-Rabbit IgG (H+L) (AS014) at 1:10000 dilution.

Lysates/proteins: 25µg per lane. Blocking buffer: 3% nonfat dry milk in TBST.

Detection: ECL Basic Kit (RM00020).

Exposure time: 90s.