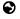

## **Validation Data**

Western blot analysis of lysates from mouse eye, using DHX57 Rabbit pAb (A16588) at 1:1000 dilution. Secondary antibody: HRP Goat Anti-Rabbit IgG (H+L) (AS014) at 1:10000 dilution.

Lysates/proteins: 25µg per lane. Blocking buffer: 3% nonfat dry milk in TBST. Detection: ECL Enhanced Kit (RM00021).

Exposure time: 90s.